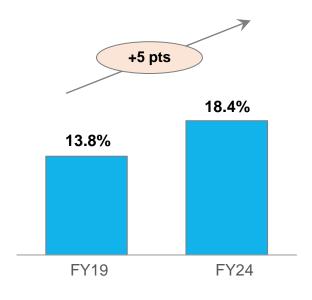

#### ROE

<sup>1.</sup> Driven by gains from SEL and Susten, offset by Trucks and Buses impairment