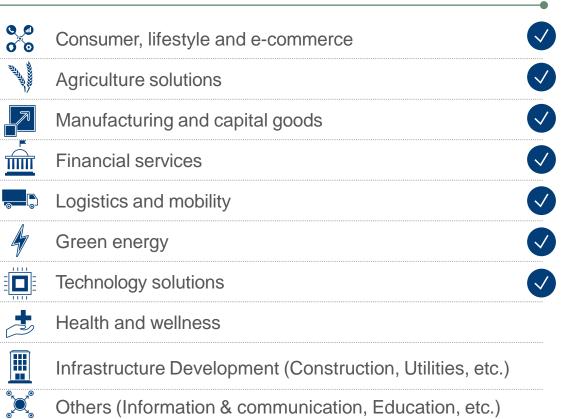

# We Play in 70% of Indian GDP Growth

#### Sectors

#### Sector contribution to GDP growth (\$ Bn)