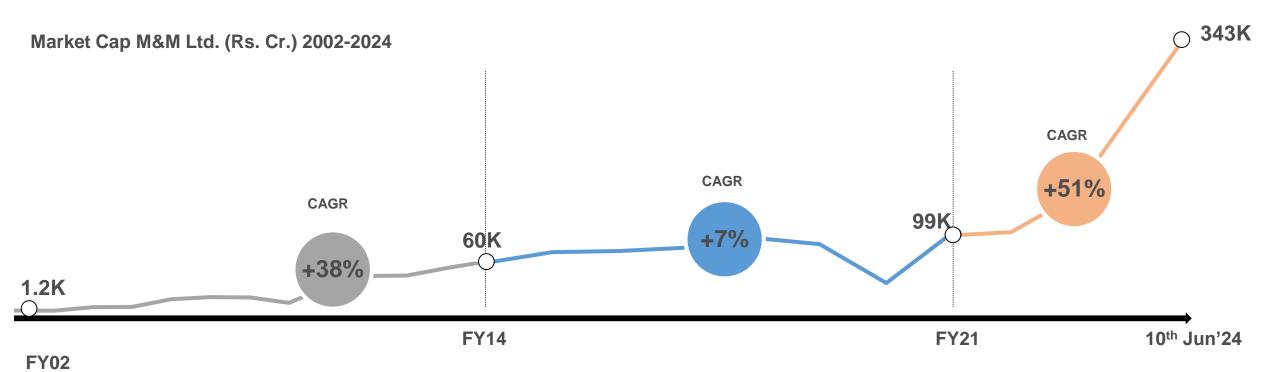

# **History of Value Creation: Market Cap**

M&M is the best performing stock in the NIFTY 50 from 2002-2024: TSR of 29%