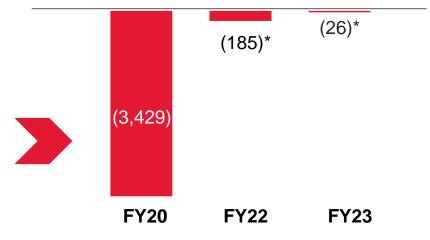

# **Took Tough Calls**

**Cat A&B: Turnaround** 

Cat C: Exit

#### PAT<sup>^</sup> (INR. Cr.): Loss making entities