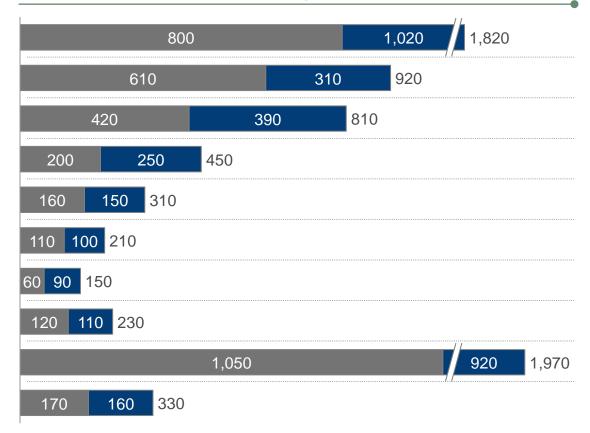

# We Play in 70% of Indian GDP Growth

#### Sector contribution to GDP growth (\$ Bn)